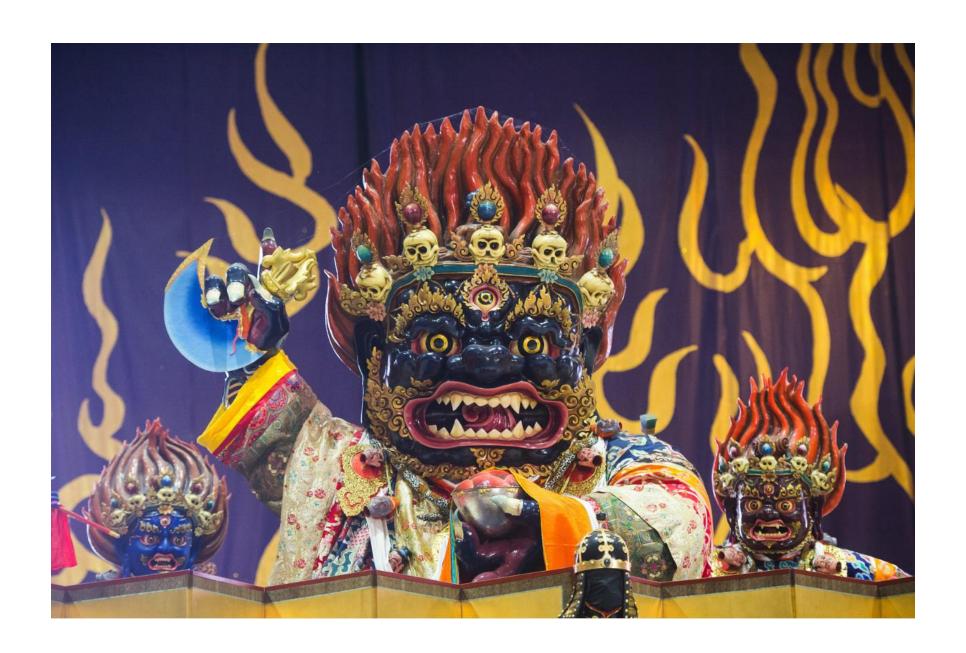

## FOUR-ARMED MAHĀKĀLA

НŪМ

From glorious Mount Malaya, From the red field in the blood lake Koka, From the charnel ground of Matram Rudra, I invite the great protector. Like a rain cloud adorned with lightning, Please enter this place of practice. SAMAYA JAH

The vajra mahākāla
Is savage and terrifying.
Holding a hooked knife with your first right hand,
Holding a skull cup of blood with your first left hand,
Brandishing a sword with your second right hand,
Thrusting a khaṭvāṅga with your second left hand,
You, the warrior with a tiger skin round your waist,
Are surrounded by your retinue, with the Raven-Headed One among them.

In accordance with your vajra oath
Proclaimed before the great Trungpa, Künga Namgyal,
At the hermitage of Dorje Khyung Dzong,
Protect the heart teachings of the Kagyü.
The evil beings with two tongues who pervert the dharma
And delight in disrupting the teachings—
Eat them as your food, O black protector.
By the fierceness of your compassionate wrath,
Instantly accomplish the karmas
Of pacifying, enriching, magnetizing, and destroying.
Lead the faithful holders of the Practice Lineage
To the state of Vajradhara.

OM MAHĀKĀLĀYA DEVA-RAKŞHA SAMAYA HO BALIM TE KHĀHI