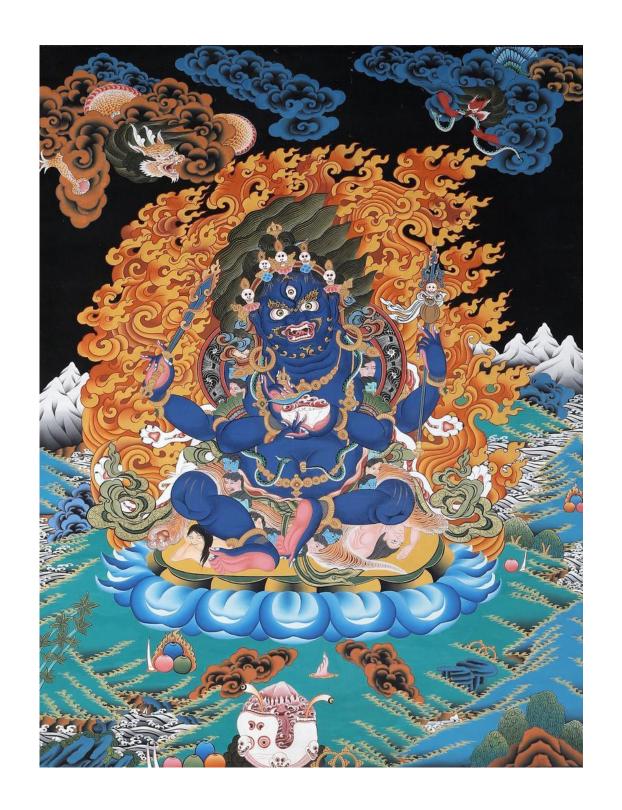

The vajra mahākāla
Is savage and terrifying.
Holding a hooked knife with your first right hand,
Holding a skull cup of blood with your first left hand,
Brandishing a sword with your second right hand,
Thrusting a khaṭvāṅga with your second left hand,
You, the warrior with a tiger skin round your waist,
Are surrounded by your retinue, with the Raven-Headed One among them.

In accordance with your vajra oath
Proclaimed before the great Trungpa, Künga Namgyal,
At the hermitage of Dorje Khyung Dzong,
Protect the heart teachings of the Kagyü.
The evil beings with two tongues who pervert the dharma
And delight in disrupting the teachings—
Eat them as your food, O black protector.
By the fierceness of your compassionate wrath,
Instantly accomplish the karmas
Of pacifying, enriching, magnetizing, and destroying.
Lead the faithful holders of the Practice Lineage
To the state of Vajradhara.