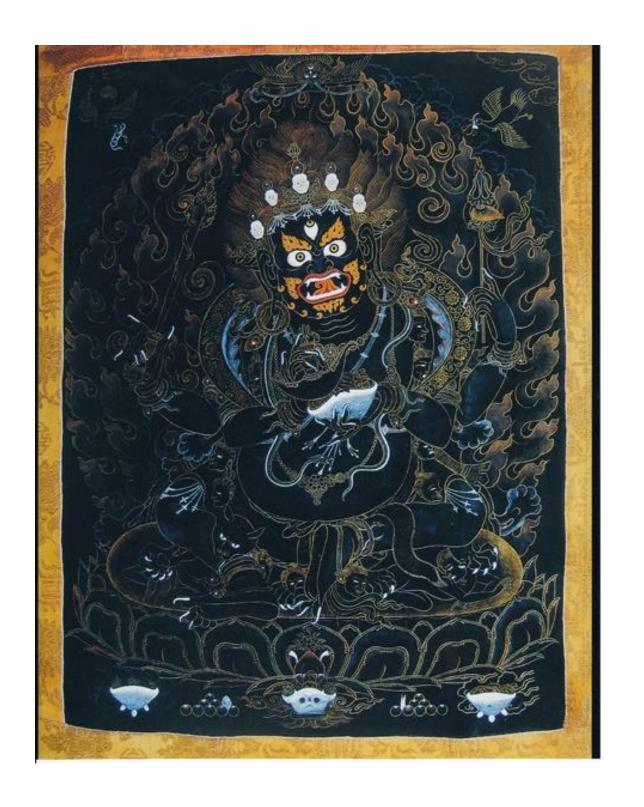

The vajra mahākāla
Is savage and terrifying.
Holding a hooked knife with your first right hand,
Holding a skull cup of blood with your first left hand,
Brandishing a sword with your second right hand,
Thrusting a khaṭvāṅga with your second left hand,
You, the warrior with a tiger skin round your waist,
Are surrounded by your retinue, with the Raven-Headed One among them.

In accordance with your vajra oath
Proclaimed before the great Trungpa, Künga Namgyal,
At the hermitage of Dorje Khyung Dzong,
Protect the heart teachings of the Kagyü.
The evil beings with two tongues who pervert the dharma
And delight in disrupting the teachings—
Eat them as your food, O black protector.
By the fierceness of your compassionate wrath,
Instantly accomplish the karmas
Of pacifying, enriching, magnetizing, and destroying.
Lead the faithful holders of the Practice Lineage
To the state of Vajradhara.