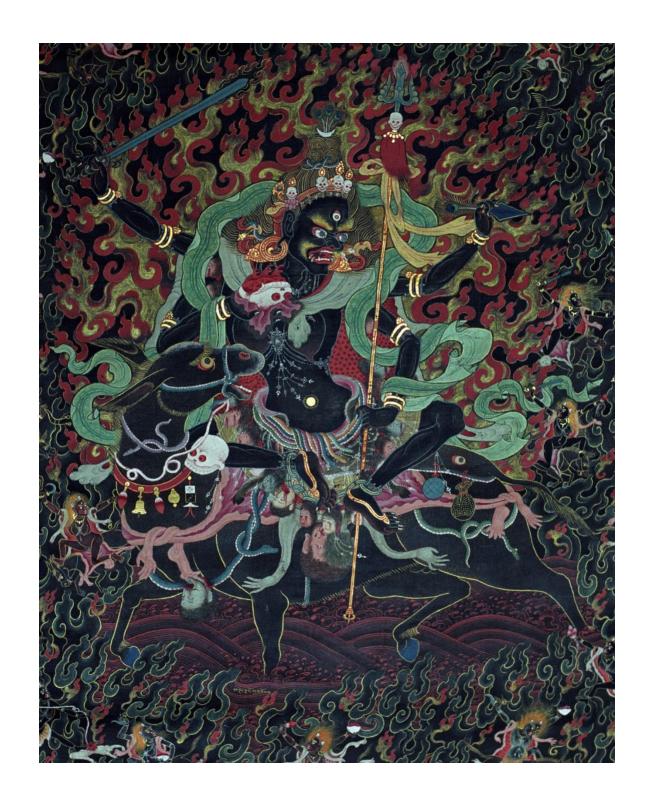

## VETĀLĪ

Vetālī, Vetālī, life, life! The devi with one face and four arms, riding on a donkey with a white blaze, approaches and accepts the offering.

BHYO

Protector and friend of the yogin,

Guardian of the Practice Lineage,

You enjoy drinking the blood of ego.

Your sword cleaves the heads from the destroyers of the teachings.

Holding the mirror which reflects the three worlds,

Brandishing the phurba, you fulfill all actions.

You ride on a donkey with a white blaze.

As day dawns, you guard the meditator.

As night falls, you cut the aortas of the perverters of the teachings.

You send out a million emanations.

As our mother, sister, and maid,

Please look after us of the lineage of Marpa the Translator.

Accept this amrita, blood, and torma as token of samaya.

Fulfill the actions of the four karmas.

https://www.google.com/maps/place/Sri+Pada+%2F+Adam's+Peak/@13.8465885,77.7765422,5z/data=!4m5!3m4!1s0x3ae3977589 234b59:0x8723ad471d5b37dc!8m2!3d6.809643!4d80.4993882